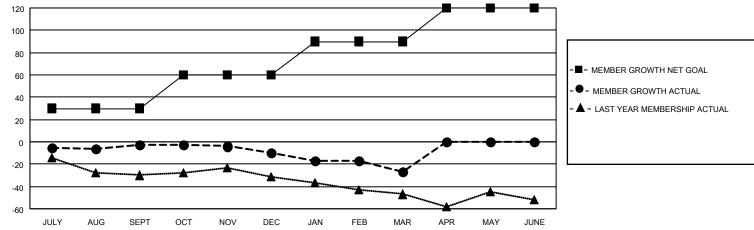

## MONTHLY MEMBERSHIP PROGRESS REPORT

LOCATION TEXAS District 2 E1 Results as of: 3/31/2021

| Clubs         |               |             |               | Members               |                        |                         |                                                    |  |
|---------------|---------------|-------------|---------------|-----------------------|------------------------|-------------------------|----------------------------------------------------|--|
|               | RESULTS FOR   | R 2020-2021 |               | RESULTS FOR 2020-2021 |                        |                         |                                                    |  |
| QUARTER       | NEW CLUB GOAL | NEW CLUBS   | DROPPED CLUBS | QUARTER MEME          | BER GROWTH NET<br>GOAL | MEMBER GROWTH<br>ACTUAL | DROPPED<br>MEMBERS ACTUAL<br>(including transfers) |  |
| JULY/AUG/SEPT | 0             | 0           | 0             | JULY/AUG/SEPT         | 30                     | 27                      | 28                                                 |  |
| OCT/NOV/DEC   | 0             | 0           | 0             | OCT/NOV/DEC           | 30                     | 21                      | 27                                                 |  |
| JAN/FEB/MAR   | 0             | 0           | 1             | JAN/FEB/MAR           | 30                     | 20                      | 37                                                 |  |
| APR/MAY/JUNE  | 1             | 0           | 0             | APR/MAY/JUNE          | 30                     | 0                       | 0                                                  |  |